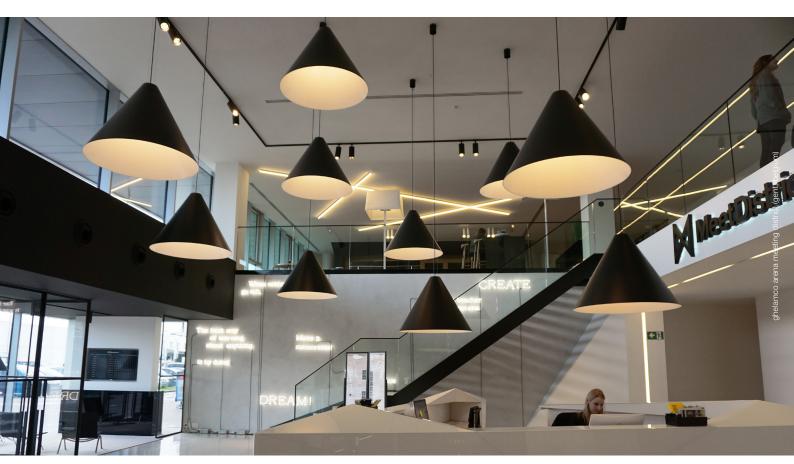

## cone

design by alain monnens

The inspiration for the CONE comes from the conicalshaped distribution of light which seems to shine directly from the ceiling. The armature is also a physical representation of this cone-like beam.

The CONE is available as ceiling or suspension lamp. The aluminium shade can be made in all available RAL colours, with the possibility to have different colours on the inside and outside of the shade cap.