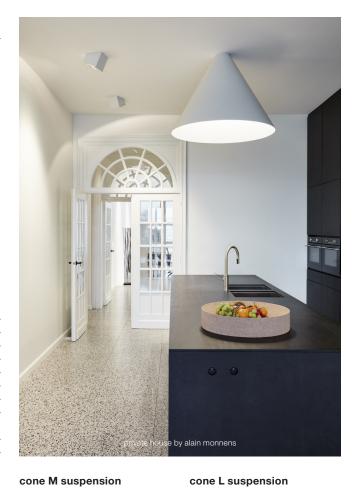

## cone

design by alain monnens

The inspiration for the CONE comes from the conicalshaped distribution of light which seems to shine directly from the ceiling. The armature is also a physical representation of this cone-like beam.

The CONE is available as ceiling or suspension lamp. The aluminium shade can be made in all available RAL colours, with the possibility to have different colours on the inside and outside of the shade cap.