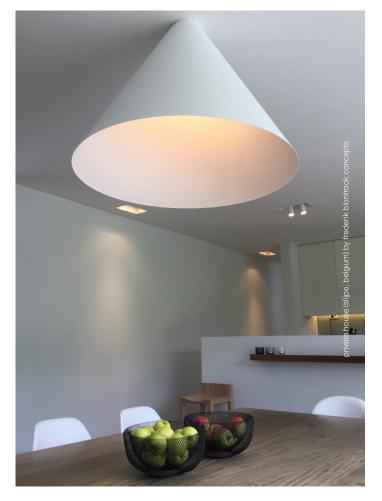

## cone

design by alain monnens

The inspiration for the CONE comes from the conicalshaped distribution of light which seems to shine directly from the ceiling. The armature is also a physical representation of this cone-like beam.

The CONE is available as ceiling or suspension lamp. The aluminium shade can be made in all available RAL colours, with the possibility to have different colours on the inside and outside of the shade cap.